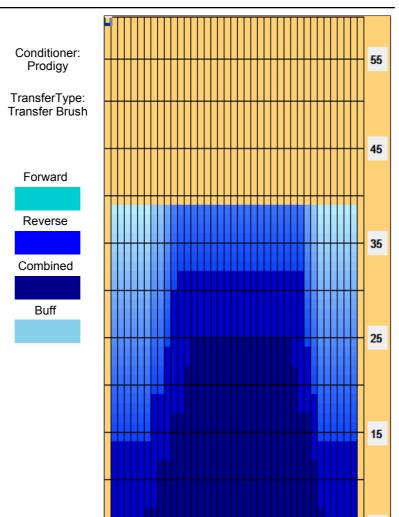

## Danish Team Championships 2018 - M2

Oil Pattern Distance: 39 Feet Reverse Brush Drop: 34 Feet Oil Per Board: 50 uL 13.85 mL 27.05 mL **Forward Oil Total:** 13.2 mL **Reverse Oil Total:** Volume Oil Total: Forward Boards Crossed: 277 Boards Reverse Boards Crossed: 264 Boards **Total Boards Crossed:** 541 Boards