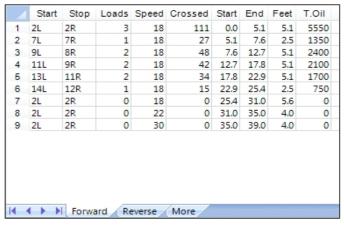

|   | Start | Stop | Loads | Speed | Crossed | Start | End  | Feet | T.Oil |
|---|-------|------|-------|-------|---------|-------|------|------|-------|
| 1 | 2L    | 2R   | 0     | 26    | 0       | 39.0  | 32.0 | -7.0 | 0     |
| 2 | 12L   | 10R  | 1     | 18    | 19      | 32.0  | 29.5 | -2.5 | 950   |
| 3 | 11L   | 10R  | 2     | 18    | 40      | 29.5  | 24.4 | -5.1 | 2000  |
| 4 | 10L   | 9R   | 2     | 18    | 44      | 24.4  | 19.3 | -5.1 | 2200  |
| 5 | 8L    | 8R   | 2     | 18    | 50      | 19.3  | 14.2 | -5.1 | 2500  |
| 6 | 2L    | 2R   | 1     | 18    | 37      | 14.2  | 11.7 | -2.5 | 1850  |
| 7 | 2L    | 2R   | 2     | 14    | 74      | 11.7  | 7.8  | -3.9 | 3700  |
| 8 | 2L    | 2R   | 0     | 14    | 0       | 7.8   | 0.0  | -7.8 | 0     |
|   |       |      |       |       |         |       |      |      |       |
|   |       |      |       |       |         |       |      |      |       |
|   |       |      |       |       |         |       |      |      |       |