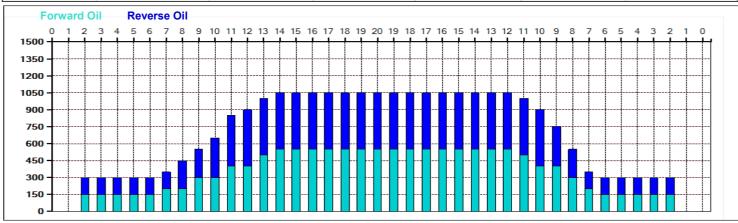

## Danish Team Championships 2018 - M2

Oil Pattern Distance: 39 Feet Reverse Brush Drop: 34 Feet Oil Per Board: 50 uL 13.85 mL 27.05 mL **Forward Oil Total:** 13.2 mL **Reverse Oil Total:** Volume Oil Total: Forward Boards Crossed: 277 Boards Reverse Boards Crossed: 264 Boards **Total Boards Crossed:** 541 Boards