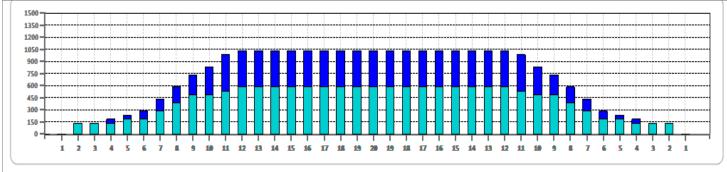

|    | START | STOP | LOADS | MICS | SPEED | BUFFER | TANK | CROSSED | START | END  | FEET | T.OIL |
|----|-------|------|-------|------|-------|--------|------|---------|-------|------|------|-------|
| 1  | 2L    | 2R   | 3     | 45   | 10    | 3      | В    | 111     | 0.0   | 2.8  | 2.8  | 4995  |
| 2  | 5L    | 5R   | 1     | 50   | 14    | 3      | В    | 31      | 2.8   | 4.7  | 1.9  | 1550  |
| 3  | 7L    | 7R   | 2     | 50   | 14    | 3      | Α    | 54      | 4.7   | 8.6  | 3.9  | 2700  |
| 4  | 8L    | 8R   | 2     | 50   | 14    | 3      | Α    | 50      | 8.6   | 12.5 | 3.9  | 2500  |
| 5  | 9L    | 9R   | 2     | 50   | 18    | 3      | Α    | 46      | 12.5  | 17.6 | 5.1  | 2300  |
| 6  | 11L   | 11R  | 1     | 50   | 18    | 3      | Α    | 19      | 17.6  | 20.1 | 2.5  | 950   |
| 7  | 12L   | 12R  | 1     | 50   | 18    | 3      | Α    | 17      | 20.1  | 22.6 | 2.5  | 850   |
| 8  | 2L    | 2R   | 0     | 50   | 18    | 3      | Α    | 0       | 22.6  | 30.0 | 7.4  | 0     |
| 9  | 2L    | 2R   | 0     | 50   | 22    | 3      | Α    | 0       | 30.0  | 34.0 | 4.0  | 0     |
| 10 | 2L    | 2R   | 0     | 50   | 26    | 3      | Α    | 0       | 34.0  | 40.0 | 6.0  | 0     |
|    |       |      |       |      |       |        |      |         |       |      |      |       |
|    |       |      |       |      |       |        |      |         |       |      |      |       |
|    |       |      |       |      |       |        |      |         |       |      |      |       |
|    |       |      |       |      |       |        |      |         |       |      |      |       |

|   | START | STOP | LOADS | MICS | SPEED | BUFFER | TANK | CROSSED | START | END  | FEET  | T.OIL |
|---|-------|------|-------|------|-------|--------|------|---------|-------|------|-------|-------|
| 1 | 2L    | 2R   | 0     | 50   | 30    | 3      | В    | 0       | 40.0  | 30.0 | -10.0 | 0     |
| 2 | 11L   | 11R  | 2     | 50   | 22    | 3      | В    | 38      | 30.0  | 23.8 | -6.2  | 1900  |
| 3 | 10L   | 10R  | 2     | 50   | 22    | 3      | В    | 42      | 23.8  | 17.6 | -6.2  | 2100  |
| 4 | 9L    | 9R   | 1     | 50   | 18    | 3      | В    | 23      | 17.6  | 15.1 | -2.5  | 1150  |
| 5 | 8L    | 8R   | 1     | 50   | 18    | 3      | В    | 25      | 15.1  | 12.6 | -2.5  | 1250  |
| 6 | 7L    | 7R   | 1     | 50   | 18    | 3      | В    | 27      | 12.6  | 10.1 | -2.5  | 1350  |
| 7 | 6L    | 6R   | 1     | 50   | 14    | 3      | В    | 29      | 10.1  | 8.2  | -1.9  | 1450  |
| 8 | 4L    | 4R   | 1     | 50   | 14    | 3      | В    | 33      | 8.2   | 6.3  | -1.9  | 1650  |
| 9 | 2L    | 2R   | 0     | 50   | 14    | 3      | В    | 0       | 6.3   | 0.0  | -6.3  | 0     |
|   |       |      |       |      |       |        |      |         |       |      |       |       |
|   |       |      |       |      |       |        |      |         |       |      |       |       |

Cleaner Ratio Main Mix NA
Cleaner Ratio Back End Mix NA
Cleaner Ratio Back End Distance NA
Buffer RPM: 4 = 700 | 3 = 500 | 2 = 200 | 1 = 100

Forward Reverse Combined

| Item             | 3L-7L:18L-18R        | 8L-12L:18L-18R      | 13L-17L:18L-18R     | 18L-18R:17R-13R      | 18L-18R:12R-8R      | 18L-18R:7R-3R        |
|------------------|----------------------|---------------------|---------------------|----------------------|---------------------|----------------------|
| Description      | Outside Track:Middle | Middle Track:Middle | Inside Track:Middle | MIddle: Inside Track | Middle:Middle Track | Middle:Outside Track |
| Track Zone Ratio | 4.06                 | 1.24                | 1                   | 1                    | 1.24                | 4.06                 |
| (                |                      |                     |                     |                      |                     | 1                    |