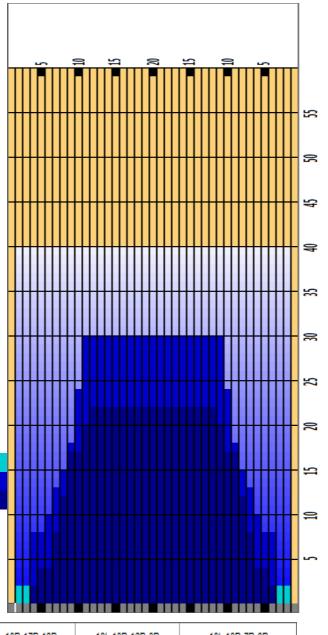

|    | START | STOP | LOADS | MICS | SPEED | BUFFER | TANK | CROSSED | START | END  | FEET | T.OIL |
|----|-------|------|-------|------|-------|--------|------|---------|-------|------|------|-------|
| 1  | 2L    | 2R   | 3     | 45   | 10    | 3      | В    | 111     | 0.0   | 2.8  | 2.8  | 4995  |
| 2  | 5L    | 5R   | 1     | 50   | 14    | 3      | В    | 31      | 2.8   | 4.7  | 1.9  | 1550  |
| 3  | 7L    | 7R   | 2     | 50   | 14    | 3      | Α    | 54      | 4.7   | 8.6  | 3.9  | 2700  |
| 4  | 8L    | 8R   | 2     | 50   | 14    | 3      | Α    | 50      | 8.6   | 12.5 | 3.9  | 2500  |
| 5  | 9L    | 9R   | 2     | 50   | 18    | 3      | Α    | 46      | 12.5  | 17.6 | 5.1  | 2300  |
| 6  | 11L   | 11R  | 1     | 50   | 18    | 3      | Α    | 19      | 17.6  | 20.1 | 2.5  | 950   |
| 7  | 12L   | 12R  | 1     | 50   | 18    | 3      | Α    | 17      | 20.1  | 22.6 | 2.5  | 850   |
| 8  | 2L    | 2R   | 0     | 50   | 18    | 3      | Α    | 0       | 22.6  | 30.0 | 7.4  | 0     |
| 9  | 2L    | 2R   | 0     | 50   | 22    | 3      | Α    | 0       | 30.0  | 34.0 | 4.0  | 0     |
| 10 | 2L    | 2R   | 0     | 50   | 26    | 3      | Α    | 0       | 34.0  | 40.0 | 6.0  | 0     |
|    |       |      |       |      |       |        |      |         |       |      |      |       |
|    |       |      |       |      |       |        |      |         |       |      |      |       |
|    |       |      |       |      |       |        |      |         |       |      |      |       |
|    |       |      |       |      |       |        |      |         |       |      |      |       |

|   | START | STOP | LOADS | MICS | SPEED | BUFFER | TANK | CROSSED | START | END  | FEET  | T.OIL |
|---|-------|------|-------|------|-------|--------|------|---------|-------|------|-------|-------|
| 1 | 2L    | 2R   | 0     | 50   | 30    | 3      | В    | 0       | 40.0  | 30.0 | -10.0 | 0     |
| 2 | 11L   | 11R  | 2     | 50   | 22    | 3      | В    | 38      | 30.0  | 23.8 | -6.2  | 1900  |
| 3 | 10L   | 10R  | 2     | 50   | 22    | 3      | В    | 42      | 23.8  | 17.6 | -6.2  | 2100  |
| 4 | 9L    | 9R   | 1     | 50   | 18    | 3      | В    | 23      | 17.6  | 15.1 | -2.5  | 1150  |
| 5 | 8L    | 8R   | 1     | 50   | 18    | 3      | В    | 25      | 15.1  | 12.6 | -2.5  | 1250  |
| 6 | 7L    | 7R   | 1     | 50   | 18    | 3      | В    | 27      | 12.6  | 10.1 | -2.5  | 1350  |
| 7 | 6L    | 6R   | 1     | 50   | 14    | 3      | В    | 29      | 10.1  | 8.2  | -1.9  | 1450  |
| 8 | 4L    | 4R   | 1     | 50   | 14    | 3      | В    | 33      | 8.2   | 6.3  | -1.9  | 1650  |
| 9 | 2L    | 2R   | 0     | 50   | 14    | 3      | В    | 0       | 6.3   | 0.0  | -6.3  | 0     |
|   |       |      |       |      |       |        |      |         |       |      |       |       |
|   |       |      |       |      |       |        |      |         |       |      |       |       |

Cleaner Ratio Main Mix NA
Cleaner Ratio Back End Mix NA
Cleaner Ratio Back End Distance NA
Buffer RPM: 4 = 700 | 3 = 500 | 2 = 200 | 1 = 100

Forward Reverse Combined

| Item             | 3L-7L:18L-18R        | 8L-12L:18L-18R      | 13L-17L:18L-18R     | 18L-18R:17R-13R      | 18L-18R:12R-8R      | 18L-18R:7R-3R        |
|------------------|----------------------|---------------------|---------------------|----------------------|---------------------|----------------------|
| Description      | Outside Track:Middle | Middle Track:Middle | Inside Track:Middle | MIddle: Inside Track | Middle:Middle Track | Middle:Outside Track |
| Track Zone Ratio | 4.06                 | 1.24                | 1                   | 1                    | 1.24                | 4.06                 |
| (                |                      |                     |                     |                      |                     | 1                    |